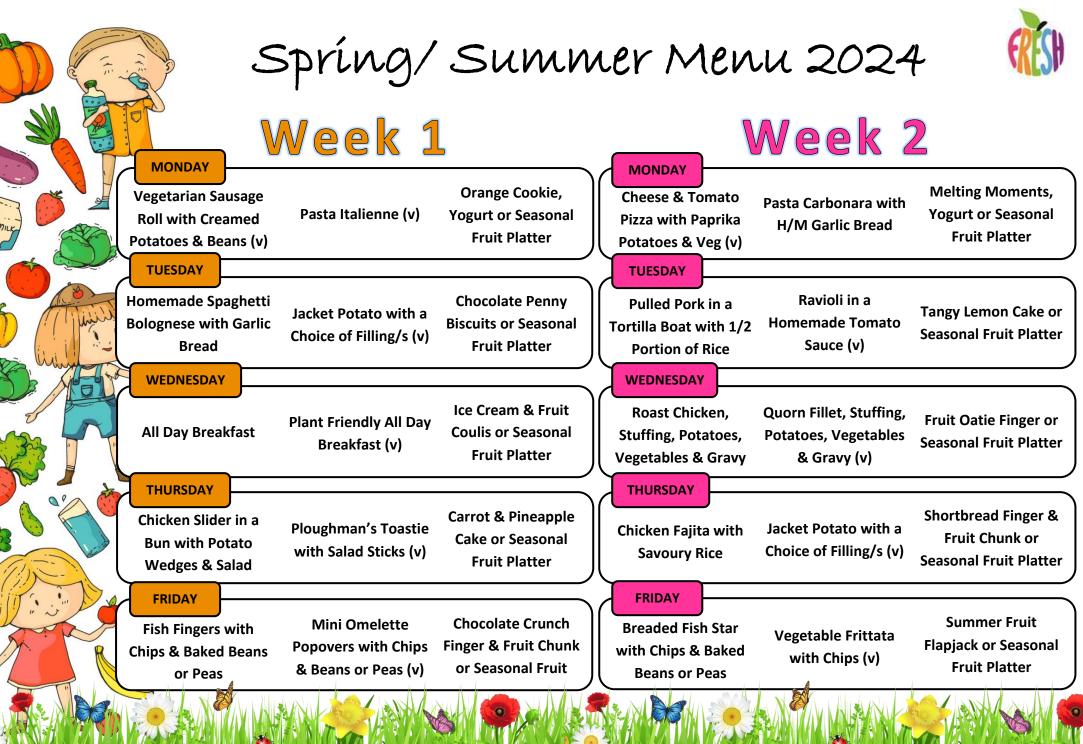

## Spring / Summer 2024

At: Middlewich Primary School

|    |    | Ąр | ri  2 | 024 |    |    |     | May 2024       |    |    |    |     |    |    |  | June 2024    |    |    |    |     |    |  |
|----|----|----|-------|-----|----|----|-----|----------------|----|----|----|-----|----|----|--|--------------|----|----|----|-----|----|--|
| M  | Ţυ | W  | т     | Fri | Sa | Şu |     | М              | Τu | W  | т  | Fri | Şa | Şu |  | Μ            | Tu | W  | т  | Fri | Şa |  |
| 1  | 2  | 3  | ę.    | 5   | 6  | 7  |     |                |    | 1  | 2  | 3   | ŧ  | 5  |  |              |    |    |    |     | 1  |  |
| 8  | 9  | 10 | ш     | 12  | 13 | 14 |     | 6              | 7  | 8  | 9  | 10  | n  | 12 |  | 3            | ę  | 5  | 6  | 7   | 8  |  |
| 15 | 16 | 17 | 18    | 19  | 20 | 21 |     | 13             | 14 | 15 | 16 | 17  | 18 | 19 |  | 10           | п  | 12 | 13 | 14  | 15 |  |
| 22 | 23 | 24 | 25    | 26  | 27 | 28 |     | 20             | 21 | 22 | 23 | 24  | 25 | 26 |  | 17           | 18 | 19 | 20 | 21  | 22 |  |
| 29 | 30 |    |       |     |    |    |     | 27             | 28 | 29 | 30 | 31  |    |    |  | 24           | 25 | 26 | 27 | 28  | 29 |  |
| -  |    |    |       |     |    |    |     |                |    |    | _  |     |    |    |  | _            |    |    | _  |     |    |  |
|    |    | Ju | iy 20 | 024 |    |    | ) ( | September 2024 |    |    |    |     |    |    |  | October 2024 |    |    |    |     |    |  |
| M  | Τu | W  | т     | Fri | Sa | Şυ |     | М              | Τu | W  | т  | Fri | Sa | Şu |  | М            | Τu | W  | т  | Fri | Şa |  |
| 1  | 2  | 3  | ę     | 5   | 6  | 7  |     | 2              | 3  | ę  | 5  | 6   | 7  | 8  |  |              | 1  | 2  | 3  | ę   | 5  |  |
| B  | 9  | 10 | n     | 12  | 13 | 14 |     | 9              | 10 | n  | 12 | 13  | 14 | 15 |  | 7            | 8  | 9  | 10 | ш   | 12 |  |
| 15 | 16 | 17 | 18    | 19  | 20 | 21 |     | 16             | 17 | 18 | 19 | 20  | 21 | 22 |  | 14           | 15 | 16 | 17 | 18  | 19 |  |
| 22 | 23 | 24 | 25    | 26  | 27 | 28 |     | 23             | 24 | 25 | 26 | 27  | 28 | 29 |  | 21           | 22 | 23 | 24 | 25  | 26 |  |
| 29 | 30 | 31 |       |     |    |    |     | 30             |    |    |    |     |    |    |  | 28           | 29 | 30 | 31 |     |    |  |